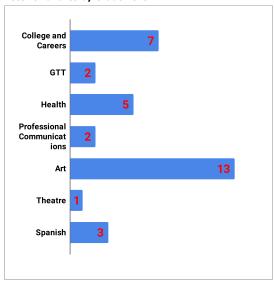

2018                           | -2019 | 98.2% | 97.1% | 97.0% |
| 2017                           | -2018 | 98.2% | 96.8% | 97.3% |
| 2016                           | -2017 | 97.7% | 96.9% | 97.2% |
| 2015                           | -2016 | 97.9% | 97.3% | 97.2% |
| 2014                           | -2015 | 97.5% | 97.6% | 96.8% |
| 2013                           | -2014 | 97.6% | 97.5% | 97.2% |
| 2012                           | -2013 | 98.2% | 97.5% | 98.2% |
| 2011                           | -2012 | 97.6% | 96.8% | 96.8% |

#### Student Failure by Subject and Grade Level

#### English/Reading Failures by Grade Level



#### Math Failures by Grade Level



#### Social Studies Failures by Grade Level



#### Science Failures by Grade Level



#### **Elective Failures by Grade Level**