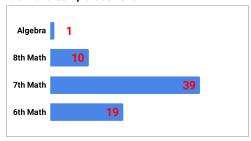

English

| 6th Grade  |                        | A's          | B's          | C's            | Fail        |
|------------|------------------------|--------------|--------------|----------------|-------------|
|            | 2021-2022              | 45.5%        | 42.4%        | 11.0%          | 1.1%        |
|            | 2020-2021              | 31.6%        | 39.0%        | 21.4%          | 8.1%        |
|            | 2019-2020              | 42.6%        | 41.0%        | 15.6%          | 0.9%        |
|            | 2018-2019              | 31.3%        | 47.9%        | 17.2%          | 3.6%        |
|            | 2017-2018              | 33.1%        | 46.1%        | 18.8%          | 2.0%        |
|            | 2016-2017              | 54.7%        | 36.3%        | 8.2%           | 0.7%        |
|            | 2015-2016              | 43.5%        | 43.8%        | 9.8%           | 2.9%        |
|            | 2013-2015              | 57.4%        | 32.9%        | 7.9%           | 1.8%        |
|            | 2013-2014              | 28.7%        | 44.1%        | 22.1%          | 5.1%        |
|            | 2012-2013              | 39.3%        | 42.1%        | 15.4%          | 3.1%        |
|            | 2011-2012              | 32.8%        | 42.0%        | 20.8%          | 4.4%        |
|            | 2011-2012              | 32.070       | 42.070       | 20.070         | 4.470       |
| 7th Grade  | 2021-2022              | 42.3%        | 39.1%        | 14.6%          | 3.9%        |
|            | 2021-2022              | 30.6%        | 38.5%        | 19.4%          | 11.5%       |
|            | 2019-2020              | 55.5%        | 34.1%        | 8.6%           | 1.9%        |
|            | 2019-2020              | 54.7%        | 37.9%        | 7.3%           | 0.2%        |
|            | 2017-2018              | 50.4%        | 34.8%        | 7.5%<br>13.4%  | 1.4%        |
|            | 2016-2017              | 48.2%        | 38.8%        | 13.4%<br>12.5% | 0.6%        |
|            |                        | 40.9%        |              | 13.4%          |             |
|            | 2015-2016              |              | 44.6%        |                | 1.2%        |
|            | 2014-2015              | 44.6%        | 43.3%        | 10.1%          | 2.0%        |
|            | 2013-2014              | 37.6%        | 46.4%        | 13.8%          | 2.2%        |
|            | 2012-2013              | 58.4%        | 33.6%        | 8.0%           | 1.00/       |
|            | 2011-2012              | 47.3%        | 38.5%        | 13.2%          | 1.0%        |
| 8th Grade  |                        |              |              |                |             |
|            | 2021-2022              | 49.5%        | 34.9%        | 12.1%          | 3.6%        |
| _          | 2020-2021              | 44.3%        | 29.8%        | 16.3%          | 9.6%        |
|            | 2019-2020              | 60.1%        | 31.5%        | 8.1%           | 0.4%        |
|            | 2018-2019              | 49.3%        | 32.7%        | 16.5%          | 1.4%        |
|            | 2017-2018              | 51.0%        | 34.8%        | 13.4%          | 1.4%        |
|            | 2016-2017              | 33.3%        | 46.7%        | 18.8%          | 1.1%        |
|            | 2015-2016              | 52.1%        | 36.2%        | 11.7%          | 2.2 /0      |
|            | 2013-2015              | 38.9%        | 42.7%        | 15.3%          | 3.1%        |
|            | 2013-2014              | 36.4%        | 47.9%        | 14.4%          | 1.3%        |
|            | 2012-2013              | 40.7%        | 41.1%        | 17.5%          | 0.8%        |
|            | 2011-2012              | 27.9%        | 51.9%        | 17.1%          | 3.1%        |
|            | 2011-2012              | 27.370       | J1.570       | 17.170         | J. 1 70     |
| All Grades | 2021 2022              | 4F 90/       | 20 70/       | 13.60/         | 2.00/       |
|            | 2021-2022              | <b>45.8%</b> | <b>38.7%</b> | <b>12.6%</b>   | <b>2.9%</b> |
|            | 2020-2021              | 33.5%        | 36.5%        | 20.2%          | 9.8%        |
|            | 2019-2020              | 50.4%        | 36.6%        | 11.8%          | 1.2%        |
|            | 2018-2019              | 44.4%        | 40.7%        | 13.1%          | 1.8%        |
|            | 2017-2018              | 44.1%        | 39.0%        | 15.3%          | 1.6%        |
|            | 2016-2017              | 47.9%        | 39.4%        | 12.0%          | 0.7%        |
|            |                        |              | 42.5%        | 11.6%          | 1.6%        |
|            | 2015-2016              | 44.4%        |              |                |             |
|            | 2015-2016<br>2014-2015 | 48.5%        | 39.1%        | 10.3%          | 2.1%        |
|            | 2015-2016              |              |              |                |             |
|            | 2015-2016<br>2014-2015 | 48.5%        | 39.1%        | 10.3%          | 2.1%        |