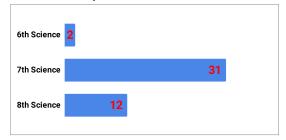

English

| 6th Grade  |                        | A's          | B's          | C's            | Fail        |
|------------|------------------------|--------------|--------------|----------------|-------------|
|            | 2021-2022              | 45.5%        | 42.4%        | 11.0%          | 1.1%        |
|            | 2020-2021              | 31.6%        | 39.0%        | 21.4%          | 8.1%        |
|            | 2019-2020              | 42.6%        | 41.0%        | 15.6%          | 0.9%        |
|            | 2018-2019              | 31.3%        | 47.9%        | 17.2%          | 3.6%        |
|            | 2017-2018              | 33.1%        | 46.1%        | 18.8%          | 2.0%        |
|            | 2016-2017              | 54.7%        | 36.3%        | 8.2%           | 0.7%        |
|            | 2015-2016              | 43.5%        | 43.8%        | 9.8%           | 2.9%        |
|            | 2013-2015              | 57.4%        | 32.9%        | 7.9%           | 1.8%        |
|            | 2013-2014              | 28.7%        | 44.1%        | 22.1%          | 5.1%        |
|            | 2012-2013              | 39.3%        | 42.1%        | 15.4%          | 3.1%        |
|            | 2011-2012              | 32.8%        | 42.0%        | 20.8%          | 4.4%        |
|            | 2011-2012              | 32.070       | 42.070       | 20.070         | 4.470       |
| 7th Grade  | 2021-2022              | 42.3%        | 39.1%        | 14.6%          | 3.9%        |
|            | 2021-2022              | 30.6%        | 38.5%        | 19.4%          | 11.5%       |
|            | 2019-2020              | 55.5%        | 34.1%        | 8.6%           | 1.9%        |
|            | 2019-2020              | 54.7%        | 37.9%        | 7.3%           | 0.2%        |
|            | 2017-2018              | 50.4%        | 34.8%        | 7.5%<br>13.4%  | 1.4%        |
|            | 2016-2017              | 48.2%        | 38.8%        | 13.4%<br>12.5% | 0.6%        |
|            |                        | 40.9%        |              | 13.4%          |             |
|            | 2015-2016              |              | 44.6%        |                | 1.2%        |
|            | 2014-2015              | 44.6%        | 43.3%        | 10.1%          | 2.0%        |
|            | 2013-2014              | 37.6%        | 46.4%        | 13.8%          | 2.2%        |
|            | 2012-2013              | 58.4%        | 33.6%        | 8.0%           | 1.00/       |
|            | 2011-2012              | 47.3%        | 38.5%        | 13.2%          | 1.0%        |
| 8th Grade  |                        |              |              |                |             |
|            | 2021-2022              | 49.5%        | 34.9%        | 12.1%          | 3.6%        |
| _          | 2020-2021              | 44.3%        | 29.8%        | 16.3%          | 9.6%        |
|            | 2019-2020              | 60.1%        | 31.5%        | 8.1%           | 0.4%        |
|            | 2018-2019              | 49.3%        | 32.7%        | 16.5%          | 1.4%        |
|            | 2017-2018              | 51.0%        | 34.8%        | 13.4%          | 1.4%        |
|            | 2016-2017              | 33.3%        | 46.7%        | 18.8%          | 1.1%        |
|            | 2015-2016              | 52.1%        | 36.2%        | 11.7%          | 2.2 /0      |
|            | 2013-2015              | 38.9%        | 42.7%        | 15.3%          | 3.1%        |
|            | 2013-2014              | 36.4%        | 47.9%        | 14.4%          | 1.3%        |
|            | 2012-2013              | 40.7%        | 41.1%        | 17.5%          | 0.8%        |
|            | 2011-2012              | 27.9%        | 51.9%        | 17.1%          | 3.1%        |
|            | 2011-2012              | 27.370       | J1.570       | 17.170         | J. 1 70     |
| All Grades | 2021 2022              | 4F 90/       | 20 70/       | 13.60/         | 2.00/       |
|            | 2021-2022              | <b>45.8%</b> | <b>38.7%</b> | <b>12.6%</b>   | <b>2.9%</b> |
|            | 2020-2021              | 33.5%        | 36.5%        | 20.2%          | 9.8%        |
|            | 2019-2020              | 50.4%        | 36.6%        | 11.8%          | 1.2%        |
|            | 2018-2019              | 44.4%        | 40.7%        | 13.1%          | 1.8%        |
|            | 2017-2018              | 44.1%        | 39.0%        | 15.3%          | 1.6%        |
|            | 2016-2017              | 47.9%        | 39.4%        | 12.0%          | 0.7%        |
|            |                        |              | 42.5%        | 11.6%          | 1.6%        |
|            | 2015-2016              | 44.4%        |              |                |             |
|            | 2015-2016<br>2014-2015 | 48.5%        | 39.1%        | 10.3%          | 2.1%        |
|            | 2015-2016              |              |              |                |             |
|            | 2015-2016<br>2014-2015 | 48.5%        | 39.1%        | 10.3%          | 2.1%        |