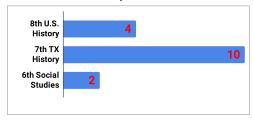

English

| 6th Grade  |                        | A's          | B's          | C's            | Fail        |
|------------|------------------------|--------------|--------------|----------------|-------------|
|            | 2021-2022              | 45.5%        | 42.4%        | 11.0%          | 1.1%        |
|            | 2020-2021              | 31.6%        | 39.0%        | 21.4%          | 8.1%        |
|            | 2019-2020              | 42.6%        | 41.0%        | 15.6%          | 0.9%        |
|            | 2018-2019              | 31.3%        | 47.9%        | 17.2%          | 3.6%        |
|            | 2017-2018              | 33.1%        | 46.1%        | 18.8%          | 2.0%        |
|            | 2016-2017              | 54.7%        | 36.3%        | 8.2%           | 0.7%        |
|            | 2015-2016              | 43.5%        | 43.8%        | 9.8%           | 2.9%        |
|            | 2013-2015              | 57.4%        | 32.9%        | 7.9%           | 1.8%        |
|            | 2013-2014              | 28.7%        | 44.1%        | 22.1%          | 5.1%        |
|            | 2012-2013              | 39.3%        | 42.1%        | 15.4%          | 3.1%        |
|            | 2011-2012              | 32.8%        | 42.0%        | 20.8%          | 4.4%        |
|            | 2011-2012              | 32.070       | 42.070       | 20.070         | 4.470       |
| 7th Grade  | 2021-2022              | 42.3%        | 39.1%        | 14.6%          | 3.9%        |
|            | 2021-2022              | 30.6%        | 38.5%        | 19.4%          | 11.5%       |
|            | 2019-2020              | 55.5%        | 34.1%        | 8.6%           | 1.9%        |
|            | 2019-2020              | 54.7%        | 37.9%        | 7.3%           | 0.2%        |
|            | 2017-2018              | 50.4%        | 34.8%        | 7.5%<br>13.4%  | 1.4%        |
|            | 2016-2017              | 48.2%        | 38.8%        | 13.4%<br>12.5% | 0.6%        |
|            |                        | 40.9%        |              | 13.4%          |             |
|            | 2015-2016              |              | 44.6%        |                | 1.2%        |
|            | 2014-2015              | 44.6%        | 43.3%        | 10.1%          | 2.0%        |
|            | 2013-2014              | 37.6%        | 46.4%        | 13.8%          | 2.2%        |
|            | 2012-2013              | 58.4%        | 33.6%        | 8.0%           | 1.00/       |
|            | 2011-2012              | 47.3%        | 38.5%        | 13.2%          | 1.0%        |
| 8th Grade  |                        |              |              |                |             |
|            | 2021-2022              | 49.5%        | 34.9%        | 12.1%          | 3.6%        |
| _          | 2020-2021              | 44.3%        | 29.8%        | 16.3%          | 9.6%        |
|            | 2019-2020              | 60.1%        | 31.5%        | 8.1%           | 0.4%        |
|            | 2018-2019              | 49.3%        | 32.7%        | 16.5%          | 1.4%        |
|            | 2017-2018              | 51.0%        | 34.8%        | 13.4%          | 1.4%        |
|            | 2016-2017              | 33.3%        | 46.7%        | 18.8%          | 1.1%        |
|            | 2015-2016              | 52.1%        | 36.2%        | 11.7%          | 2.2 /0      |
|            | 2013-2015              | 38.9%        | 42.7%        | 15.3%          | 3.1%        |
|            | 2013-2014              | 36.4%        | 47.9%        | 14.4%          | 1.3%        |
|            | 2012-2013              | 40.7%        | 41.1%        | 17.5%          | 0.8%        |
|            | 2011-2012              | 27.9%        | 51.9%        | 17.1%          | 3.1%        |
|            | 2011-2012              | 27.370       | J1.570       | 17.170         | J. 1 70     |
| All Grades | 2021 2022              | 4F 90/       | 20 70/       | 13.60/         | 2.00/       |
|            | 2021-2022              | <b>45.8%</b> | <b>38.7%</b> | <b>12.6%</b>   | <b>2.9%</b> |
|            | 2020-2021              | 33.5%        | 36.5%        | 20.2%          | 9.8%        |
|            | 2019-2020              | 50.4%        | 36.6%        | 11.8%          | 1.2%        |
|            | 2018-2019              | 44.4%        | 40.7%        | 13.1%          | 1.8%        |
|            | 2017-2018              | 44.1%        | 39.0%        | 15.3%          | 1.6%        |
|            | 2016-2017              | 47.9%        | 39.4%        | 12.0%          | 0.7%        |
|            |                        |              | 42.5%        | 11.6%          | 1.6%        |
|            | 2015-2016              | 44.4%        |              |                |             |
|            | 2015-2016<br>2014-2015 | 48.5%        | 39.1%        | 10.3%          | 2.1%        |
|            | 2015-2016              |              |              |                |             |
|            | 2015-2016<br>2014-2015 | 48.5%        | 39.1%        | 10.3%          | 2.1%        |