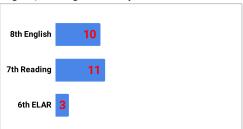

English

| 6th Grade  |                        | A's          | B's          | C's            | Fail        |
|------------|------------------------|--------------|--------------|----------------|-------------|
|            | 2021-2022              | 45.5%        | 42.4%        | 11.0%          | 1.1%        |
|            | 2020-2021              | 31.6%        | 39.0%        | 21.4%          | 8.1%        |
|            | 2019-2020              | 42.6%        | 41.0%        | 15.6%          | 0.9%        |
|            | 2018-2019              | 31.3%        | 47.9%        | 17.2%          | 3.6%        |
|            | 2017-2018              | 33.1%        | 46.1%        | 18.8%          | 2.0%        |
|            | 2016-2017              | 54.7%        | 36.3%        | 8.2%           | 0.7%        |
|            | 2015-2016              | 43.5%        | 43.8%        | 9.8%           | 2.9%        |
|            | 2013-2015              | 57.4%        | 32.9%        | 7.9%           | 1.8%        |
|            | 2013-2014              | 28.7%        | 44.1%        | 22.1%          | 5.1%        |
|            | 2012-2013              | 39.3%        | 42.1%        | 15.4%          | 3.1%        |
|            | 2011-2012              | 32.8%        | 42.0%        | 20.8%          | 4.4%        |
|            | 2011-2012              | 32.070       | 42.070       | 20.070         | 4.470       |
| 7th Grade  | 2021-2022              | 42.3%        | 39.1%        | 14.6%          | 3.9%        |
|            | 2021-2022              | 30.6%        | 38.5%        | 19.4%          | 11.5%       |
|            | 2019-2020              | 55.5%        | 34.1%        | 8.6%           | 1.9%        |
|            | 2019-2020              | 54.7%        | 37.9%        | 7.3%           | 0.2%        |
|            | 2017-2018              | 50.4%        | 34.8%        | 7.5%<br>13.4%  | 1.4%        |
|            | 2016-2017              | 48.2%        | 38.8%        | 13.4%<br>12.5% | 0.6%        |
|            |                        | 40.9%        |              | 13.4%          |             |
|            | 2015-2016              |              | 44.6%        |                | 1.2%        |
|            | 2014-2015              | 44.6%        | 43.3%        | 10.1%          | 2.0%        |
|            | 2013-2014              | 37.6%        | 46.4%        | 13.8%          | 2.2%        |
|            | 2012-2013              | 58.4%        | 33.6%        | 8.0%           | 1.00/       |
|            | 2011-2012              | 47.3%        | 38.5%        | 13.2%          | 1.0%        |
| 8th Grade  |                        |              |              |                |             |
|            | 2021-2022              | 49.5%        | 34.9%        | 12.1%          | 3.6%        |
| _          | 2020-2021              | 44.3%        | 29.8%        | 16.3%          | 9.6%        |
|            | 2019-2020              | 60.1%        | 31.5%        | 8.1%           | 0.4%        |
|            | 2018-2019              | 49.3%        | 32.7%        | 16.5%          | 1.4%        |
|            | 2017-2018              | 51.0%        | 34.8%        | 13.4%          | 1.4%        |
|            | 2016-2017              | 33.3%        | 46.7%        | 18.8%          | 1.1%        |
|            | 2015-2016              | 52.1%        | 36.2%        | 11.7%          | 2.2 /0      |
|            | 2013-2015              | 38.9%        | 42.7%        | 15.3%          | 3.1%        |
|            | 2013-2014              | 36.4%        | 47.9%        | 14.4%          | 1.3%        |
|            | 2012-2013              | 40.7%        | 41.1%        | 17.5%          | 0.8%        |
|            | 2011-2012              | 27.9%        | 51.9%        | 17.1%          | 3.1%        |
|            | 2011-2012              | 27.370       | J1.570       | 17.170         | J. 1 70     |
| All Grades | 2021 2022              | 4F 90/       | 20 70/       | 13.60/         | 2.00/       |
|            | 2021-2022              | <b>45.8%</b> | <b>38.7%</b> | <b>12.6%</b>   | <b>2.9%</b> |
|            | 2020-2021              | 33.5%        | 36.5%        | 20.2%          | 9.8%        |
|            | 2019-2020              | 50.4%        | 36.6%        | 11.8%          | 1.2%        |
|            | 2018-2019              | 44.4%        | 40.7%        | 13.1%          | 1.8%        |
|            | 2017-2018              | 44.1%        | 39.0%        | 15.3%          | 1.6%        |
|            | 2016-2017              | 47.9%        | 39.4%        | 12.0%          | 0.7%        |
|            |                        |              | 42.5%        | 11.6%          | 1.6%        |
|            | 2015-2016              | 44.4%        |              |                |             |
|            | 2015-2016<br>2014-2015 | 48.5%        | 39.1%        | 10.3%          | 2.1%        |
|            | 2015-2016              |              |              |                |             |
|            | 2015-2016<br>2014-2015 | 48.5%        | 39.1%        | 10.3%          | 2.1%        |